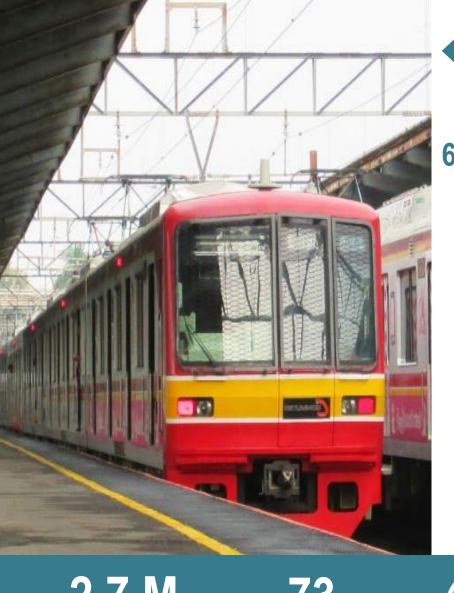

# TRANSPORTATION

**2,7 M** *Trip / day* 

**73**Angkot Routes

Jagorawi Vehichle/ day Origin from Bogor