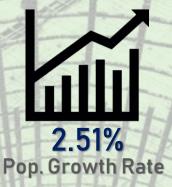

Senior HS

**Educational Composition** 

- The most populated regency in Jabodetabek (Biggest Metropolitan Area in Indonesia)
- Population contributed for 11,7% of West Java Population and 17,53% of Jabodetabek population.
- Local minimum wage is about 268 US\$/month (or around 311.6k Kr.Won/month)

Pyramid dominated by groups of young age structure. This Demographic Bonus become a Great Potency in workforce and Challenges to provide new jobs opportunity.