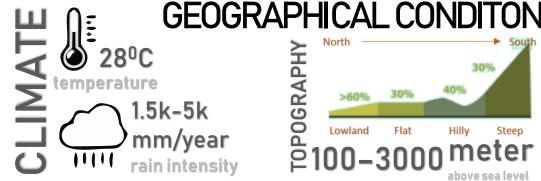

# Potential Investment in BOGOR REGENCY

Regional Planning, Research and Development Agency





### **WELCOME TO** BOGOR

2,900 km<sup>2</sup> 5,8 million population





- · Located in 40 km to South of JAKARTA, The Capital City of Indonesia.
- This Region consist of 40 Districts, 19 Urbanized Villages and 416 Villages.
- Based on Statistical Agency, There are more than 5.8 million people living in Bogor Regency in 2018.
- Strategic regional function to support Indonesian Capital City as Residential Area, Provision for Agriculture and Water Conservation Area.





## DEMOGRAPHY & WORKFORCE







2.3 Million

Unemployment rate 7.65%





636k

288k

Elementary

Junior HS

198k

Senior HS

**Educational Composition** 

- The most populated regency in Jabodetabek (Biggest Metropolitan Area in Indonesia)
- Population contributed for 11,7% of West Java Population and 17,53% of Jabodetabek population.
- Local minimum wage is about 268 US\$/month (or around