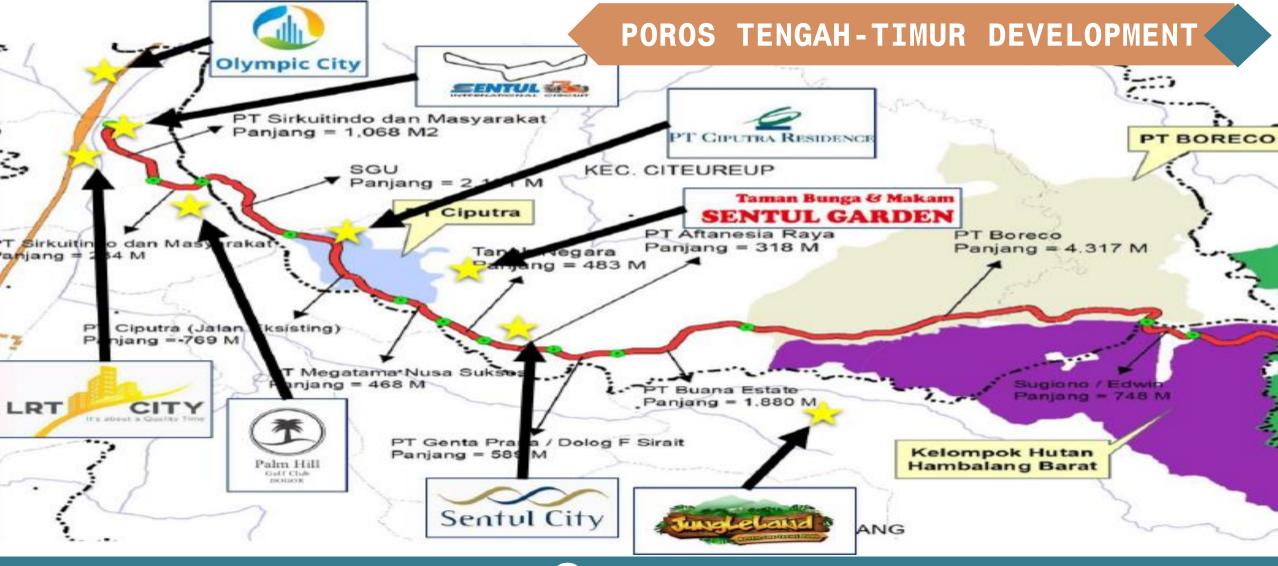

Potential Devt.

- Length Total <u>+</u> 56 km
- Phase 1:31 km
- 200k Populations Covered
- 15% Distance Efficiency

## Challanges

- Decission Making of Jagorawi Toll Road Access
- Several Land Haven't Been Finished yet
- Financial Cost of Road Development
- Control of Land Utilization