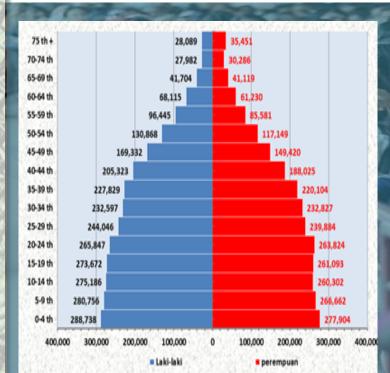

## DEMOGRAPHY & WORKFORCE

2.3 Million

Unemployment rate 7.65%

636k

288k

Elementary

Junior HS

198k

Senior HS

**Educational Composition** 

- The most populated regency in Jabodetabek (Biggest Metropolitan Area in Indonesia)
- Population contributed for 11,7% of West Java Population and 17,53% of Jabodetabek population.
- Local minimum wage is about 268 US\$/month (or around 311.6k Kr.Won/month)

Pyramid dominated by groups of young age structure. This Demographic Bonus become a Great Potency in workforce and Challenges to provide new jobs opportunity.