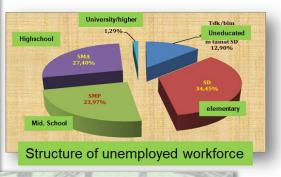

## DEMOGRAPHY & WORKFORCE

2.3 Million

Unemployment rate 7.65%

636k

288k

Elementary

Junior HS

198k

Senior HS

**Educational Composition** 

- The most populated regency in Jabodetabek (Biggest Metropolitan Area in Indonesia)
- Population contributed for 11,7% of West Java Population and 17,53% of Jabodetabek population.
- Local minimum wage is about 268 US\$/month (or around 311.6k Kr.Won/month)