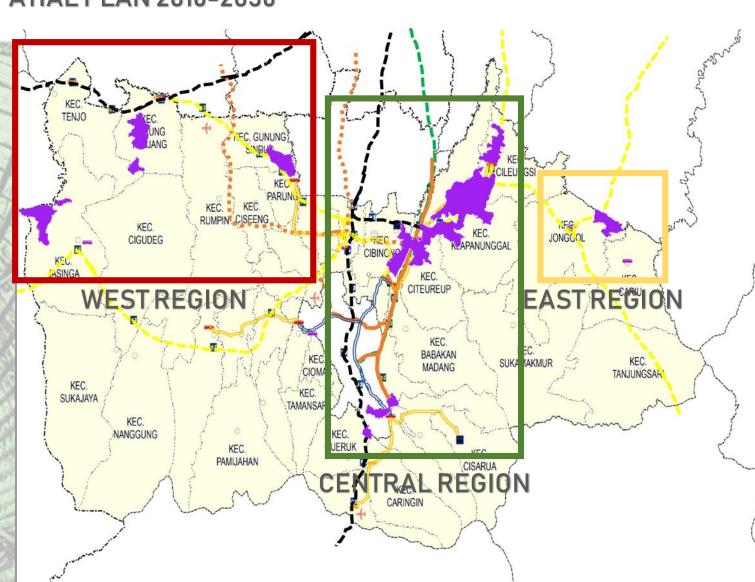

### DEDICATED LAND FOR INDUSTRIAL ACTIVITY

### 10.000 HECTARES OF AREA Dedicated Area for Industry

BOGOR REGENCY DECREE NO. 11/2016 OF REGIONAL SPATIAL PLAN 2016-2036

#### WESTREGION

- 2.700 Ha of Area with occupancy rate less than 10%
- Will be develop in next 10 years ahead because lack of infrastructure access.
- Future access is connection to Balaraja Timur Toll (Tangerang) and National Road connection from Tangerang Selatan to Lebak
- Problem in raw water resources.

### **CENTRAL REGION**

- 6.700 Ha of Area with occupancy rate more than 70%
- Industrial area in this region already well developed both for industrial zones and managed industrial area.
- Available lands are scattered or can be found in available lots in several managed industrial areas
- Infrastructure accessible by Toll Roads connection.

### **EAST REGION**

- 600 Ha of Area of undeveloped land.
- Will be develop in next 5 years ahead following to bordered industrial area in Deltamas (Bekasi)
- Accessible by provincial road but difficult o accessed caused by high traffic to get into the toll road.
- Nearest toll road plan is JAPEK II Toll Road Plan in Bekasi