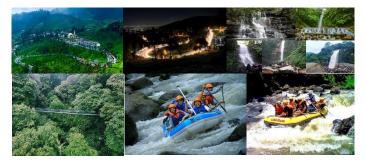

## TOURISM POTENCIES

8.7 million Tourist/Year

B.6 Domestic tourists

**]** Foreign tourists

One of potential sector in Bogor Regency Development.

Numerous tourism destination including natural, cultural and man made sites (ex: theme park).

Accessible from the Capital City of Indonesia, Jakarta.

Increasing growth of domestic and foreign tourists.

Tourism activities encourage its derivative industries.

#### NATURAL SITES

Beautiful Hilly Area, Numerous Waterfalls, Challenges Rivers and Biggest Tropical National Park Forest in Java