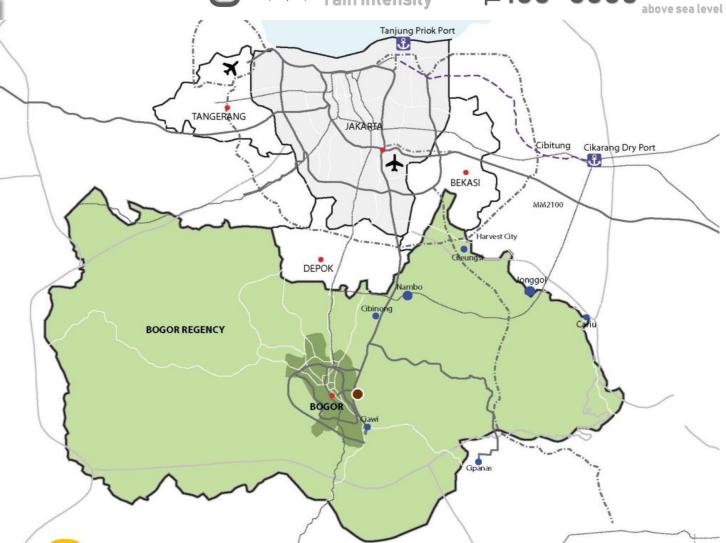

# TRANSPORTATION

**2,7 M** *Trip / day* 

**73**Angkot Routes

Jagorawi Vehichle/ day Origin from Bogor