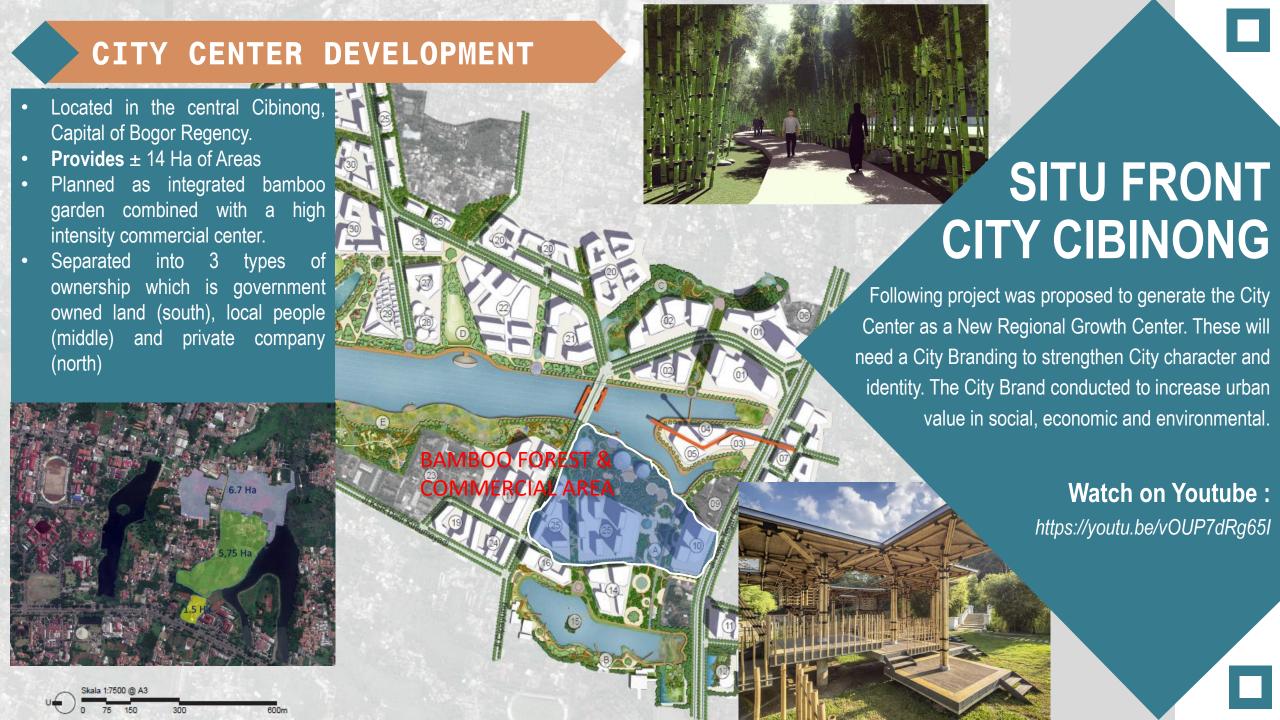

### **TOD SUSUKAN**

- Located in Susukan Village, Bojongede District
- **Provides** ± 125 Ha Areas
  - **Planned as a TOD development** area that combines road and railway transport. facilities with high intensity mixed use area.
- Bus terminal, railway station, Park & Ride, Community Plaza, Pedestrian mall, hotel & shopping mall, business center
- Available land is owned by local people, but by law the land development is controlled by special permit for TOD Development
- Incentive development applied for FAR addition and infrastructure support for integrated transport facility