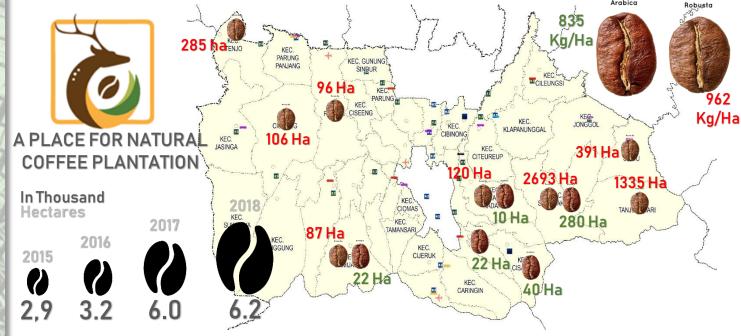

## AGROTECHNOPARK FOR CENTER OF AGRICULTURE DEVELOPMENT

**BOGOR COFFEE DEVELOPMENT** 

**MINAPOLITAN** 

AGGLOMERATION AREA OF FRESHWATER FISHERIES IN
2.5 THOUSAND HA OF AREA. THIS AREA IS SUPPORTED
WITH CENTER FOR FRESH WATER FISHERIES THAT
SUPPORT FARMERS FOR TRAINING IN FISHERIES
FARMING AND PROCESSING THE FISHERIES PRODUCT.
THE CENTER HAD THE NATIONAL BEST MINAPOLITAN
MANAGEMENT IN 2015