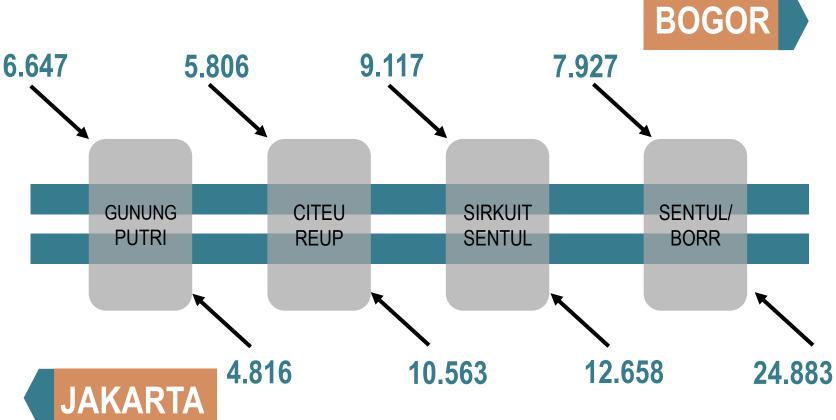

# TRANSPORTATION

**2,7 M** *Trip / day* 

**73**Angkot Routes

Jagorawi Vehichle/ day Origin from Bogor