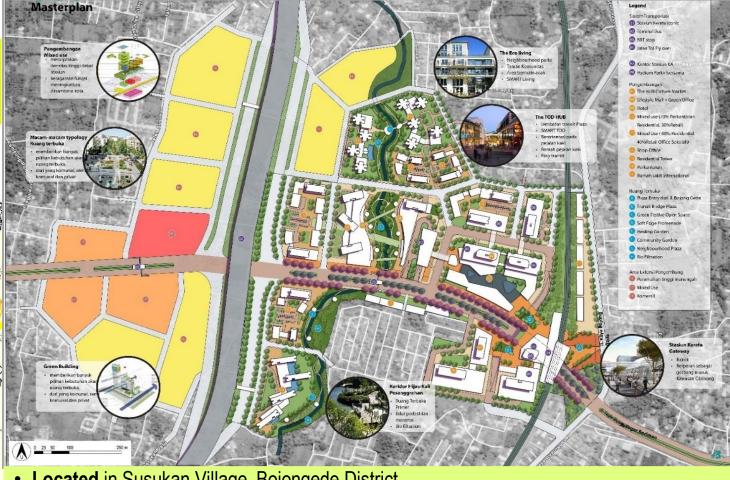

### **TOD SUSUKAN**

- Located in Susukan Village, Bojongede District
- **Provides** ± 125 Ha Areas
  - **Planned as a TOD development** area that combines road and railway transport. facilities with high intensity mixed use area.
- Bus terminal, railway station, Park & Ride, Community Plaza, Pedestrian mall, hotel & shopping mall, business center
- Available land is owned by local people, but by law the land development is controlled by special permit for TOD Development
- Incentive development applied for FAR addition and infrastructure support for integrated transport facility