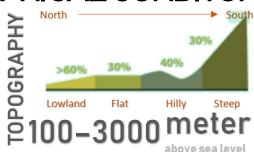

# Potential Investment in BOGOR REGENCY

Regional Planning, Research and Development Agency





### **WELCOME TO** BOGOR

2,900 km<sup>2</sup> 5,8 million population





- · Located in 40 km to South of JAKARTA, The Capital City of Indonesia.
- This Region consist of 40 Districts, 19 Urbanized Villages and 416 Villages.
- Based on Statistical Agency, There are more than 5.8 million people living in Bogor Regency in 2018.
- Strategic regional function to support Indonesian Capital City as Residential Area, Provision for Agriculture and Water Conservation Area.





## DEMOGRAPHY & WORKFORCE







2.3 Million

Unemployment rate 7.65%





636k

288k

Elementary

Junior HS

198k

Senior HS

**Educational Composition** 

- The most populated regency in Jabodetabek (Biggest Metropolitan Area in Indonesia)
- Population contributed for 11,7% of West Java Population and 17,53% of Jabodetabek population.
- Local minimum wage is about 268 US\$/month (or around 31