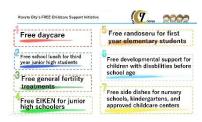

## Naruto City's Complete Childcare Support Package

Detailed view of Naruto City's Complete Childcare Support Package

The 7 Free Initiatives

Situation (background, aims, etc.)

Naruto City is experiencing a declining population and a declining birthrate, and the younger generation is in a state of social decline, with more people moving out than moving in. The city launched the 'Naruto City's Complete Childcare Support Package' in FY2022. The purpose of this project is childcare support and to secure more permanent residents of child-rearing age.